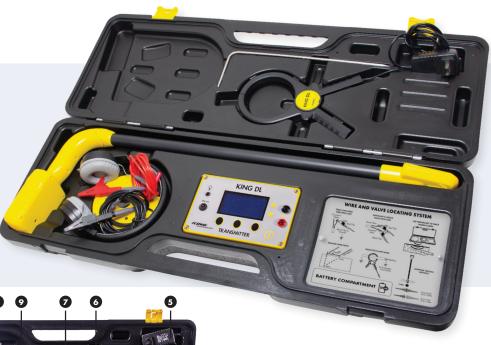

# King DL Wire and Valve Locating System Includes:

1. Receiver

6. Inductive Clamp

2. Headset

7. Ground Stake

3. Transmitter

8. Red Lead

4. Carrying Case

9. Black Lead

5. AC Wall Power Unit

10. Battery Cover