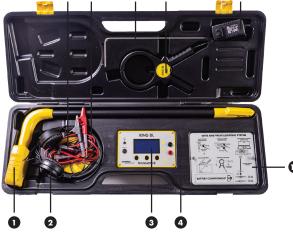

# King DL Wire and Valve Locating System Includes:

1. Receiver

6. Inductive Clamp

2. Headset

7. Ground Stake

3. Transmitter

8. Red Lead

4. Carrying Case

9. Black Lead

5. AC Wall Power Unit

10. Battery Cover